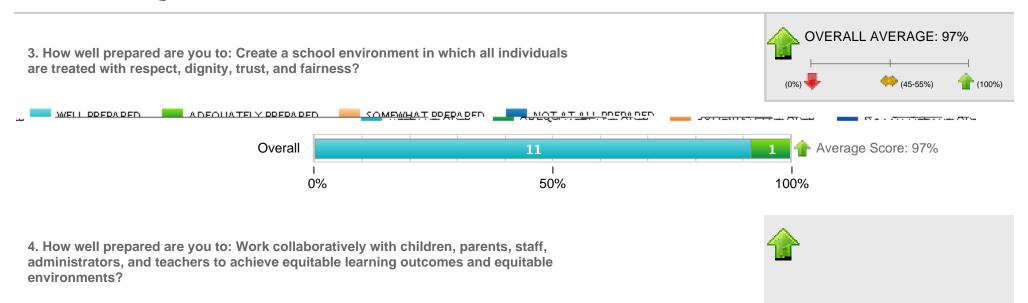

## Survey Results for CSUEB PreK-12 Professional Education Unit Exit Survey

This East Bay Education Unit (TED, EDLD, EPSY and CSD) survey is used to gather "common" data from it's credential and master's students for programs in Adm Svcs, Curr/ECE, Ed Tech, PPS, Reading, Spec Ed, Speech, and Teaching; programs may optionally include a supplemental exit survey

Included Response Periods: PPS School Counseling Spr'15

Compare Results By: No Grouping

## Overall Summary

Total Survey Recipients: 13

Response Rate for PPS School Counseling Spr'15



Question Response Summary



1 / 4 Powered by Blackboard Learn<sup>TM</sup> 7/1/2015

## **Detailed Question Results**



## **Detailed Question Results**