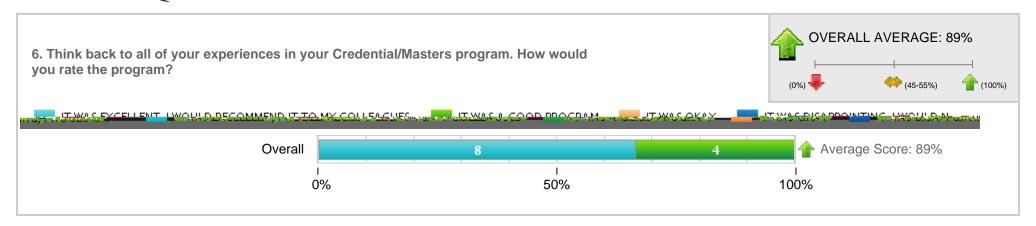

## Survey Results for CSUEB PreK-12 Professional Education Unit Exit Survey

This East Bay Education Unit (TED, EDLD, EPSY and CSD) survey is used to gather "common" data from it's credential and master's students for programs in Adm Svcs, Curr/ECE, Ed Tech, PPS, Reading, Spec Ed, Speech, and Teaching; programs may optionally include a supplemental exit survey

Included Response Periods: PPS School Counseling Spr'15

Compare Results By: No Grouping

## Overall Summary

Total Survey Recipients: 13

Response Rate for PPS School Counseling Spr'15



Question Response Summary



1 / 4 Powered by Blackboard Learn<sup>TM</sup> 7/1/2015

## **Detailed Question Results**



## **Detailed Question Results**