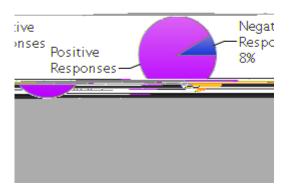

## Overall Summary

Total Survey Recipients: 13

Response Rate for PPS School Counseling Spr'15

Question Response Summary

1 / 4 Powered by Blackboard Learn<sup>TM</sup> 7/1/2015